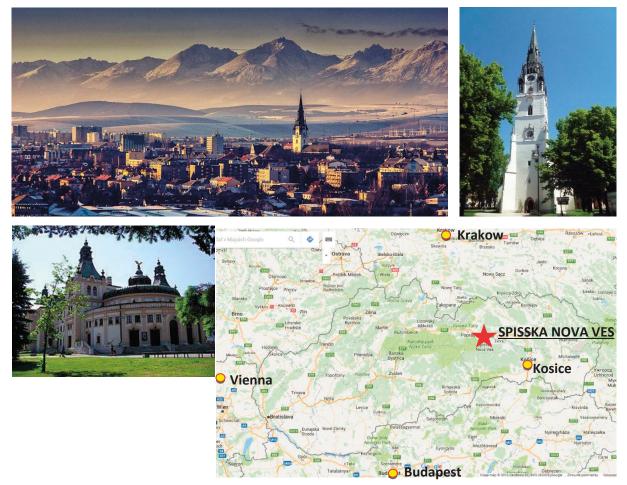

## 2. Championship Dates and Locations

| Date of Championship: | April 13, 2017 – April 23, 2017                                      |
|-----------------------|----------------------------------------------------------------------|
| Host Cities:          | Poprad, Slovakia (Group A)<br>Spišská Nová Ves, Slovakia (Group B)   |
| Participants:         | Group A: FIN, CAN, SVK, SUI, LAT<br>Group B: SWE, USA, RUS, CZE, BLR |

## 3. City of Poprad

Poprad is a city in northern Slovakia at the foot of the High Tatra Mountains famous for its picturesque historic center and as a holiday resort. It is the biggest town of the Spiš region and the tenth largest city in Slovakia, with a population of approximately 55,000.

#### 3.1. Transport

| Direction:                 | Distance: | Time:  |
|----------------------------|-----------|--------|
| Kosice Airport to Poprad   | 120km     | 1h 26m |
| Krakow Airport to Poprad   | 158km     | 2h 16m |
| Budapest Airport to Poprad | 255km     | 3h 52m |

## 4. City of Spisska Nova Ves

Spisska Nova Ves is a town in the Kosice Region of Slovakia. The town is located southeast of the High Tatras in the Spis region, and lies on both banks of the Hornad River. It is the biggest town of the Spisska Nova Ves District. As of 2006 the population was 38,357.

#### 4.1. Transport

| Direction:              | Distance: | Time:  |
|-------------------------|-----------|--------|
| Kosice Airport to SNV   | 82km      | 1h 23m |
| Krakow Airport to SNV   | 179km     | 2h 32m |
| Budapest Airport to SNV | 283km     | 4h 4m  |
| Vienna Airport to SNV   | 410km     | 4h 12m |