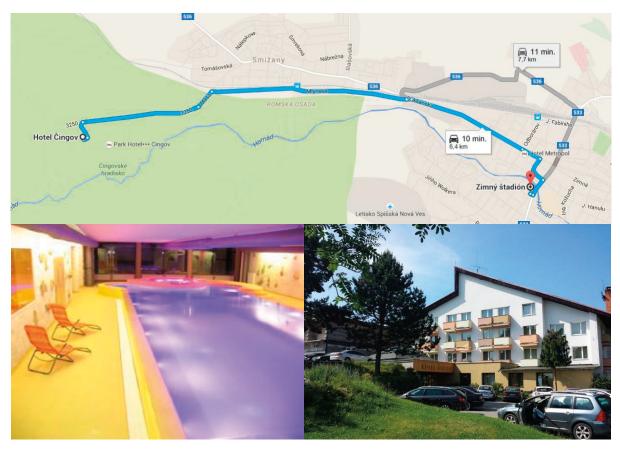

#### 5.8. Hotel Čingov

Hotel Čingov is situated near Spišská Nová Ves city, in locality called Čingov a famous entrance gate to national park Slovak paradise. Hotel Čingov is approximately 20 km away from the airport in Poprad and 80 km away from the airport in Košice.

Each room at hotel Čingov is equipped with bathroom, with shower or bath and toilet, TV with satellite channels, telephone and refrigerator. The hotel facilities also include a wellness center.

Hotel Cingov to Spisska Nova Ves Ice Arena Distance: 6,4km Time: 10min

| Hotel Cingov   | tel:   | +421/ 53 4433 663          |
|----------------|--------|----------------------------|
| 053 11 Smizany | email: | hotelcingov@hotelcingov.sk |
| Slovakia       | web:   | http://www.hotelcingov.sk/ |

Teams:

CZE