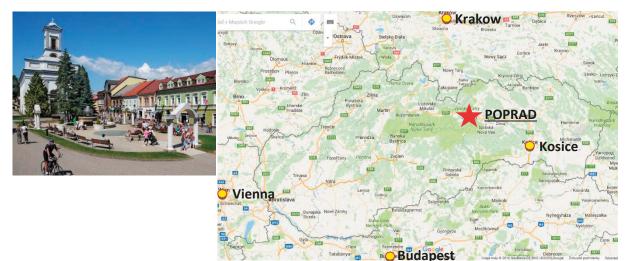

## 3. City of Poprad

Poprad is a city in northern Slovakia at the foot of the High Tatra Mountains famous for its picturesque historic center and as a holiday resort. It is the biggest town of the Spiš region and the tenth largest city in Slovakia, with a population of approximately 55,000.

It lies at an altitude of 672 meters (2,205 ft) above sea level and covers an area of 63 square kilometers (24.3 sq mi). It is located about 110 kilometers (68 mi) from Košice and 330 kilometers (205 mi) from Bratislava.

#### 3.1. Transport

| Direction:                 | Distance: | Time:  |
|----------------------------|-----------|--------|
| Kosice Airport to Poprad   | 120km     | 1h 26m |
| Krakow Airport to Poprad   | 158km     | 2h 16m |
| Budapest Airport to Poprad | 255km     | 3h 52m |