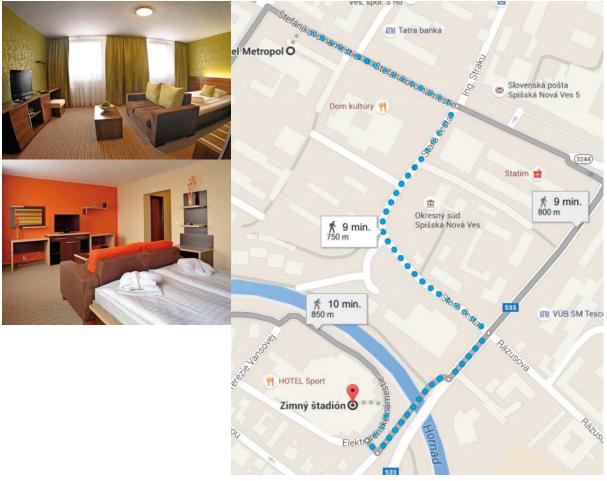

#### 5.6. Hotel Metropol

Hotel METROPOL is located in the center of Spišská Nová Ves and offers a comfortable accommodation not only for tourists but also for demanding business clients. All guests have free WiFi internet connection in the restaurant area and in hotel rooms, parking in hotel parking lot.

The hotel rooms have separated bathrooms with bath and toilet, LCD TVs with satellite receivers, telephones, radio-alarms, fridges and WiFi internet connection. Our apartments consist of a separated bedroom, living room and lobby. Hotel rooms offer a beautiful view of High Tatras mountain range.

Hotel Metropol to Spisska Nova Ves Ice Arena Distance: 750m Time: 9min (walk)

| Stefanikovo namestie 2  | tel:    | +421/ 53 4174 700                 |
|-------------------------|---------|-----------------------------------|
| 052 01 Spisska Nova Ves | email:  | <u>recepcia@hotel-metropol.sk</u> |
| Slovakia                | web:    | http://www.hotel-metropol.sk      |
| Teams:                  | RUS, SV | VE                                |