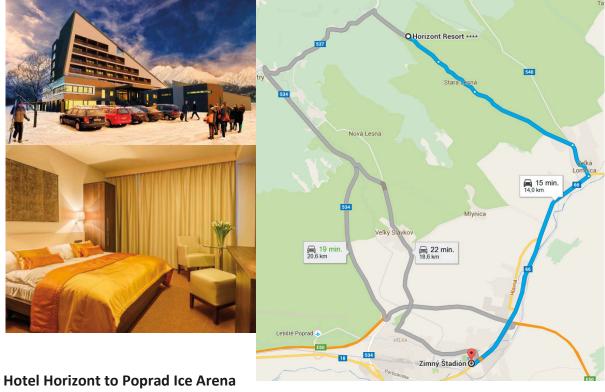

#### 5.3. Hotel Horizont Resort

If you want to dive into the silence of nature and you desire perfect relaxation and wellness with stunning views of the High Tatras, take advantage of the excellent services in the new Wellness Hotel Horizont in Stará Lesná, which is only two kilometers away from the center of Tatranska Lomnica. The equipment and design of the entire hotel is made of precious natural materials and cedar wood.

The Hotel Horizont Resort has a reception with the booking department, restaurant with a lounge, lobby bar, cognac bar Cigar Lounge, a wine bar with a fireplace, a water bar in the pool, player lounge, children's play area with a playground, multifunctional playground for various sports activities and outside Grill House with a terrace and seating. The hotel has a wellness center with a relaxing pool, whirlpool and water attractions, massage center with spa treatments, Thai massage center and a fitness center.

Hotel Horizont to Poprad Ice Arena Distance: 14km Time: 15min

Stará lesná 178 059 60 Tatranská lomnica Slovakia

tel: +421/ 52 7851 222 email: <u>recepcia@horizontresort.sk</u> web: http://www.horizontresort.sk/