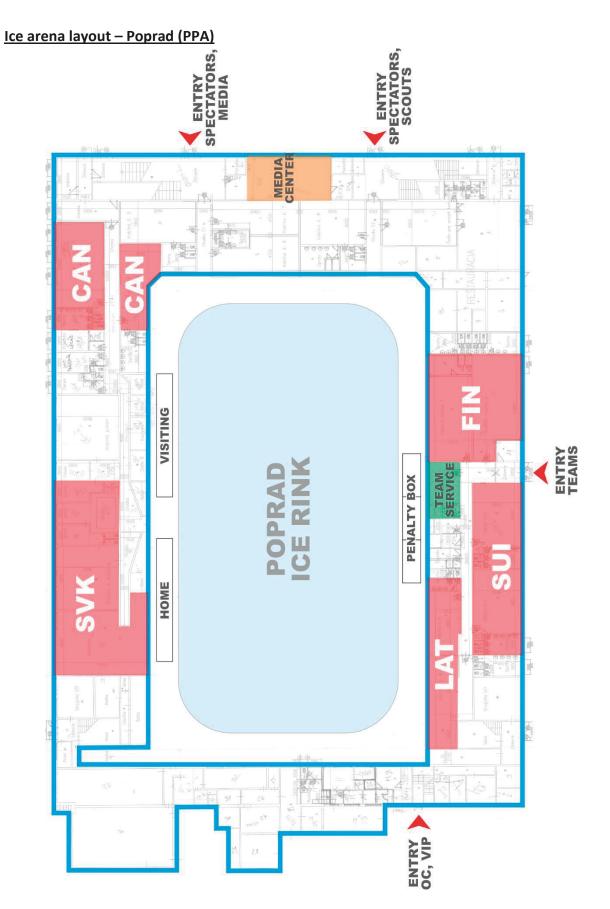

wards

Cups and awards will be presented by event dignitaries and IIHF representatives during the closing ceremony, following the championship game.

Other awards include:

- A) Best players (Goalkeeper, Defense, Forward) in the championship; the directorate award
- B) Player of the game of each team, for each game as selected by team staff members
- C) Best players of each team in the championship as selected by team staff members

### 11. Organizing committee & contact information



#### Mailing address prior to the event:

2017 IIHF Ice Hockey U18 World Championship Slovak Ice Hockey Federation Trnavska cesta 27/B 831 04 Bratislava

#### Main office:

Mrs. Zuzana Moravcikova Head of Administration <u>moravcikova@szlh.sk</u> +421 918 234 XXX Slovak Republic

## 12. Arena Maps & Layout





Ice arena layout – Spisska nova ves (SNV)