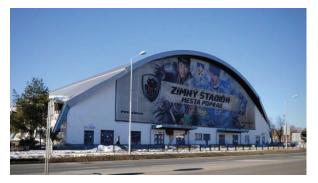

#### Venues:

Zimny stadion mesta Poprad

Zimny stadion Spisska Nova Ves

Full Capacity:4500Rink size:60x29

Full Capacity:5500 (3800 seats)Rink size:60x29

Stefanikova 6 058 01 Poprad Slovakia T. Vansovej 10 052 01 Spisska Nova Ves Slovakia