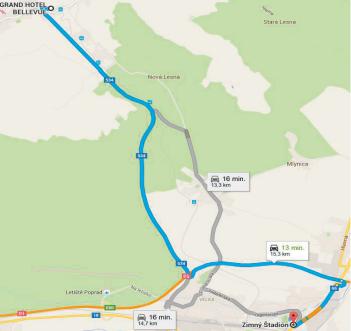

#### 5.2. Grand Hotel Bellevue

GRAND HOTEL BELLEVUE offers you accommodation in tastefully and fashionably furnished and spacious hotel rooms. Family rooms, standard and luxurious suites, barrier-free rooms that provide comfort, space and extraordinary style will satisfy even higher requirements of our guests.

Every room is equipped with a mini bar, a color TV with satellite programs, a phone with the direct dialing choice, high speed internet connection, safe, a hair-dryer and a desk.

Bellevue Hotel to Poprad Ice Arena Distance: 15,3km Time: 13min

> tel: +421/ 52 4762 111 email: <u>hotelbellevue@hotelbellevue.sk</u> web: http://www.hotelbellevue.sk/

Horný Smokovec 21 062 01 Vysoké Tatry Slovakia

Team Information Package | 7

#### SVK, LAT, FIN + OC Staff, IIHF staff and officials