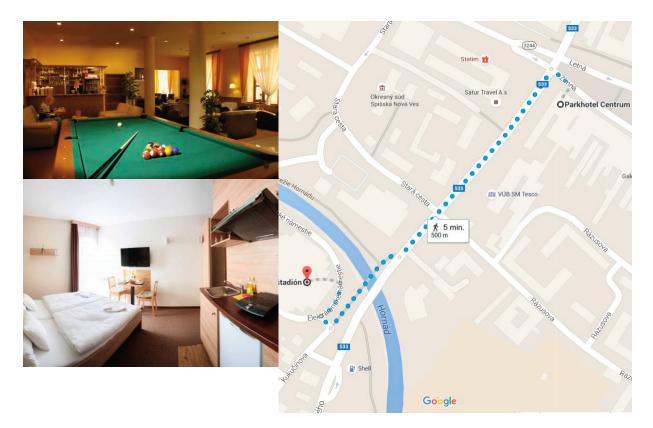

#### 5.7. Parkhotel Centrum

The hotel is situated in the center, on the boundary of a historical zone of the square in Spisska Nova Ves, 10 minute walk from the bus and railway station.

The hotel provides comfortable accommodation exceeding the standard of a 3 star hotel. Bathroom, WC, hair drier, satellite TV, minibar, telephone and internet are part of the rooms.

Parkhotel Centrum to Spisska Nova Ves Ice Arena Distance: 500m Time: 5min (walk)

Zimna 34tel:+421/ 53 4150 811052 01 Spisska Nova Vesemail:recepcia@parkhotelcentrum.skSlovakiaweb:http://www.parkhotelcentrum.sk

Teams:

USA