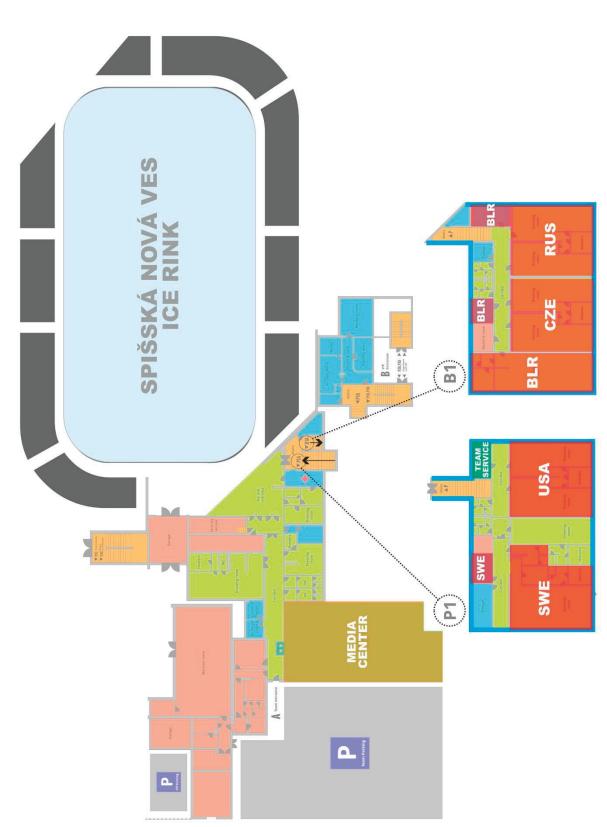

rds

Cups and awards will be presented by event dignitaries and IIHF representatives during the closing ceremony, following the championship game.

Other awards include:

- A) Best players (Goalkeeper, Defense, Forward) in the championship; the directorate award
- B) Player of the game of each team, for each game as selected by team staff members
- C) Best players of each team in the championship as selected by team staff members

### 11. Organizing committee & contact information



#### Mailing address prior to the event:

2017 IIHF Ice Hockey U18 World Championship Slovak Ice Hockey Federation Trnavska cesta 27/B 831 04 Bratislava

#### Main office:

Mrs. Zuzana Moravcikova Head of Administration <u>moravcikova@szlh.sk</u> +421 918 234 XXX Slovak Republic

## 12. Arena Maps & Layout





Ice arena layout – Spisska nova ves (SNV)