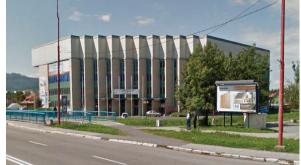

#### Venues:

Zimny stadion mesta Poprad

Zimny stadion Spisska Nova Ves

Full Capacity:4500Rink size:60x29

Full Capacity:5500 (3800 seats)Rink size:60x29

Stefanikova 6 058 01 Poprad Slovakia T. Vansovej 10 052 01 Spisska Nova Ves Slovakia