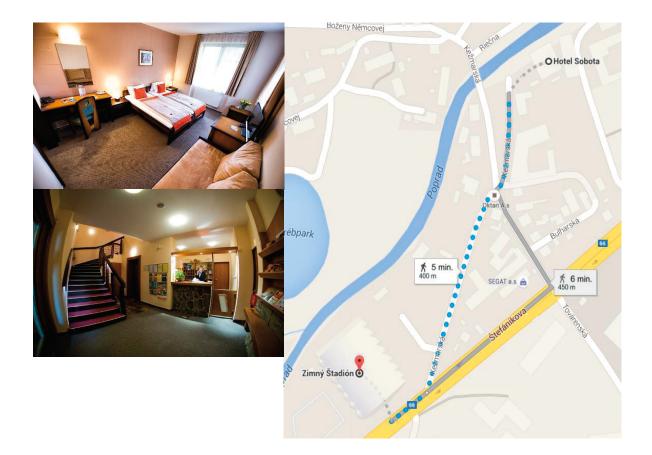

#### 5.4. Hotel Sobota

The design of the hotel combines the beauty of wood, stone and metal in the Celtic style to provide stylish hospitality. Spacious rooms with beautiful bathrooms to cater for comfort during your vacation or business trip to Poprad.

Each room is equipped with satellite TV, telephone, safe, bathroom, toilet and shower.

Hotel Sobota to Poprad Ice Arena Distance: 400m Time: 5min (walk)

| Kezmarska 15  | tel:   | +421/ 52 4663 121              |
|---------------|--------|--------------------------------|
| 058 01 Poprad | email: | <u>recepcia@hotelsobota.sk</u> |
| Slovakia      | web:   | http://www.hotelsobota.sk/     |

Teams:

Referees