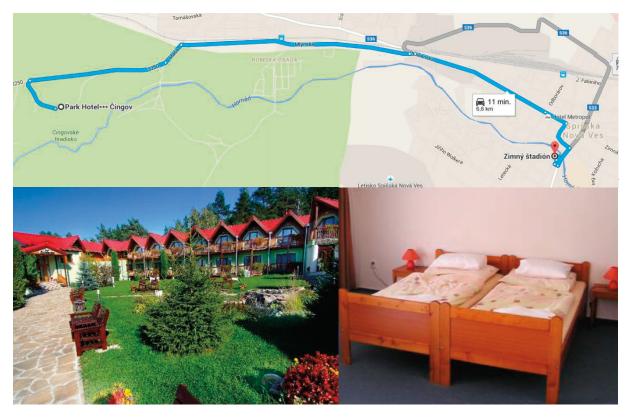

#### 5.9. Parkhotel Cingov

PARK Hotel Cingov can be found in the picturesque surroundings of Čingov – Hradisko, the gateway to the Slovak Paradise National Park. The Park and its 220 km of marked tourist paths lead you to virgin countryside of wild rocks and canyons with numerous wonderful waterfalls and natural scenery.

The hotel offers its guests comfortable accommodation in 20 double rooms with balconies giving beautiful views of the panorama of the Slovak Paradise and the nearby High Tatra Mountains. Each room has en suite facilities, satellite TV, radio and telephone.

Park Hotel Cingov to Spisska Nova Ves Ice Arena Distance: 6,6km Time: 11min

| Cingov - Hradisko | tel:   | +421/ 53 4422 022             |
|-------------------|--------|-------------------------------|
| 053 11 Smizany    | email: | recepcia@parkhotelcingov.sk   |
| Slovakia          | web:   | http://www.parkhotelcingov.sk |
| Teams:            | BLR    |                               |