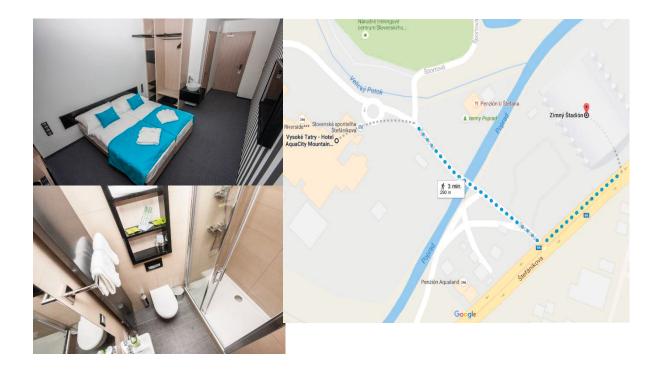

#### 5.5. Hotel Aquacity Poprad

The latest addition to our accommodation range is a proud part of the National football training center NTC Poprad and is located just a few steps from all attractions and wellness zones of AquaCity Poprad. This exceptional hotel offers a variety of beautifully decorated rooms, a chic restaurant and a range of other facilities.

Each room is equipped with satellite LCD TV, telephone, WiFi connection, bathroom, toilet and shower, hair dryer, safe, mini bar and coffee set.

Hotel Aquacity to Poprad Ice Arena Distance: 290m Time: 3min (walk)

Sportova 2 058 01 Poprad Slovakia tel: +421/527851888 email: <u>recepcia@aquacity.sk</u> web: http://www.aquacityhotel.sk/

#### Teams: CAN